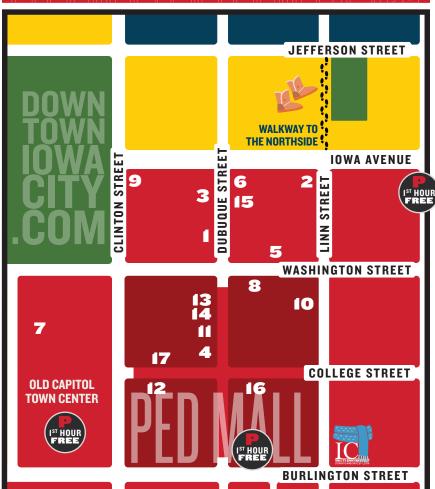

- 223 Baby Co
  Winter clothing clearance
- 25-60% off select winter items; IO% off all jewelry
  - **Catherine's** 40–70% off
- 4 CIELO
  Clothing sale; blankets &
  Moon Warmers on sale
- 5 Discerning Eye 40% off selected frames
- **Dulcinea** 25–40% off winter & holiday items
- **Glassando**20% off in-stock jewelry;
  50% off select jewelry
- B Iowa Artisans Gallery 20% off storewide + additional discounts
- lowa Book
  50% off original price
  select apparel & gifts
- Om Gifts for Body & Soul 20–75% off clothing, holiday & jewelry
- Pitaya
  BOGO 50% sale items
- Revival 50% off storewide
- 13 Ten Thousand Villages 40% off winter & holiday; other marked discounts
- 14 Textiles
  Up to 75% off select items
- 15 The Shop lowa City 20% off regular-price clothing; extra 50% off sale clothing
- Underground Printing 20% off everything
- Velvet Coat
   Extra sale on previously marked down items