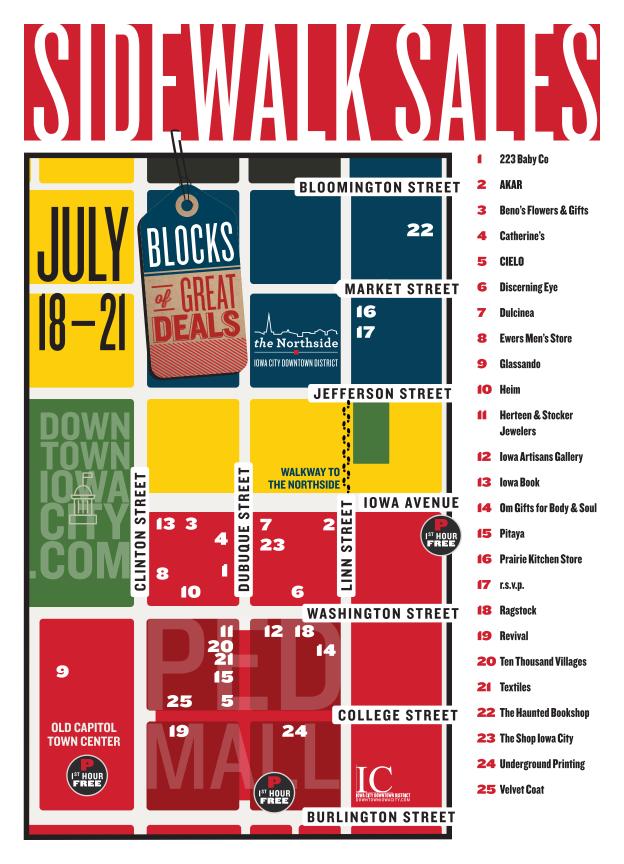

IOWA CITY DOWNTOWN DISTRICT 103 E. COLLEGE STREET SUITE 200 IOWA CITY, IOWA 52240

PRESORT STD ECRWSS U.S. POSTAGE PAID EDDM RETAIL

LOCAL POSTAL CUSTOMER

- **223 Baby Co** Tons of clearance items 20%–50% off! Including clothing, toys, nursery decor + more
- AKAR 30-60% off select items + IO% off entire store
- **3 Beno's Flowers & Gifts** Items 30%-40%-50%-60% off!
  - Catherine's 25%-75% off the entire store + \$40 and \$50 racks
- **5 CIELO** Clearance items 50% off
- 6 Discerning Eye 30%-50% off some really great frames
- 7 Dulcinea 20%-60% off select items
- 8 Ewers Men's Store Clearance!
  - **Glassando** 20% off all in-stock jewelry and gemstone decor plus 50% off select jewelry
- Heim Select items 50% off + 2 racks of marked down vintage!
- **Herteen & Stocker Jewelers** Clearance and estate items
- **12 Iowa Artisans Gallery** Arty items and objects on sale!

- **13 Iowa Book** 25% off clearance items
- 14 Om Gifts for Body & Soul Lots of clearance items 40%-50% off!
- 15 Pitaya BOGO 50% off sale!
- 16 Prairie Kitchen Store TONS of kitchenware discounted up to 80% off
- r.s.v.p.
  50% off select merchandise and select greeting cards \$3
- **Ragstock** \$8 rompers and \$10 denim shorts
- 19 Revival Storewide 30%–75% off: EVERYTHING IS ON SALE!
- **20 Ten Thousand Villages** Clearance 40%–75% off plus 20% off all jewelry
- 21 Textiles Up to 75% off select items
- **22 The Haunted Bookshop** Benefit sale for free medical clinic. Books for \$I or 50 cents.
- **23 The Shop Iowa City** All clearance items an extra 50% off
- **24 Underground Printing** 20% off retail purchases
- 25 Velvet Coat Extra 10%-20%-30% off already low clearance prices